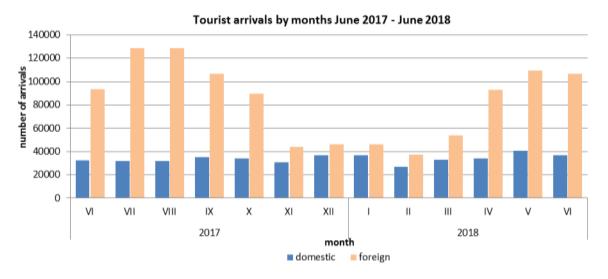

### Tourism in BiH, June 2018

In June 2018 tourists realised 143,693 tourist arrivals in Bosnia and Hercegovina which represent the decrease by 4.4% as compared to May 2018 and increase by 14.3% as compared to June 2017.

Tourists realised 285,227 tourist nights which represent the decrease by 0.7% as compared to May 2018 and increase by 17,0% as compared to June 2017. Domestic tourists share of total number of overnight stays was 29.5% and foreign tourists share was 70.5%.

The number of domestic tourist nights decreased by 7.3% as compared to May 2018 and increased by 26.0% as compared to June 2017. Foreign tourist nights increased by 2.4% as compared to May 2018 and increased by 13.6% as compared to June 2017.

#### Tourist nights by months June 2017 - June 2018 296299 272011 300000 250000 number of nights 10914 201005 196235 179632 172091 200000 150000 120145 95035 95602 3296 91505 100000 90882 50000 84222 75071 75803 73817 66674 66598 62075 61516 54715 52472 52789 0 V١ VII VIII IX Χ XΙ ΧII Ш Ш IV ۷I 2017 2018 month domestic foreign