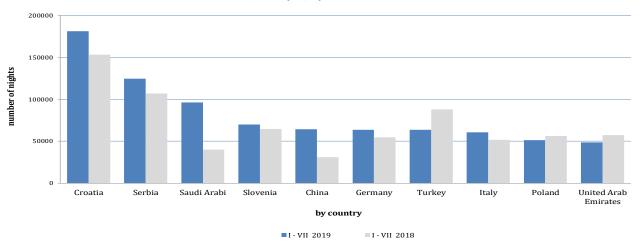

Concerning the structure of foreign tourist nights, most of them (61.3%) were realised by tourists from Croatia (13.5%), Serbia (9.3%), Saudi Arabia (7.2%), Slovenia (5.2%), China (4.8%), Germany and Turkey (each by 4.7%), Italy (4,5%), Poland (3.8%) and United Arab Emirates (3.6%). Tourists from other countries realised 38.7% of tourist nights.

Foreign tourist nights by country of residence, January - July 2018. and 2019.

Table 2: Foreign tourist arrivals and nights by country of residence

|                | ARRIVALS     |              |                                        |              | NIGHTS       | I - VII 2019                  |                             |                                               |
|----------------|--------------|--------------|----------------------------------------|--------------|--------------|-------------------------------|-----------------------------|-----------------------------------------------|
|                | I - VII 2018 | I - VII 2019 | Indices <u>I -VII 2019</u> I -VII 2018 | I - VII 2018 | I - VII 2019 | Indices 1-VII 2019 1-VII 2018 | Structure of<br>nights<br>% | Average<br>number of<br>nights by<br>arrivals |
| TOTAL          | 578,042      | 660,772      | 114.3                                  | 1,188,616    | 1,341,963    | 112.9                         | 100.0                       | 2.0                                           |
| Albania        | 2,301        | 2,603        | 113.1                                  | 3,885        | 4,820        | 124.1                         | 0.4                         | 1,9                                           |
| Austria        | 15,186       | 15,372       | 101.2                                  | 29,170       | 28,864       | 99.0                          | 2,2                         | 1,9                                           |
| Belgium        | 3,993        | 4,252        | 106.5                                  | 9,227        | 10,299       | 111.6                         | 0.8                         | 2,4                                           |
| Bulgaria       | 4,038        | 4,319        | 107.0                                  | 6,614        | 7,638        | 115.5                         | 0.6                         | 1,8                                           |
| Montenegro     | 9,809        | 10,637       | 108.4                                  | 21,317       | 23,546       | 110.5                         | 1,8                         | 2,2                                           |
| Czech Republic | 3,378        | 5,282        | 156.4                                  | 6,185        | 9,842        | 159.1                         | 0.7                         | 1,9                                           |
| Denmark        | 3,409        | 3,975        | 116.6                                  | 8,597        | 9,568        | 111.3                         | 0.7                         | 2,4                                           |
| Estonia        | 320          | 270          | 84.4                                   | 734          | 709          | 96.6                          | 0.1                         | 2,6                                           |
| Finland        | 1,270        | 1,716        | 135.1                                  | 2,421        | 3,840        | 158.6                         | 0.3                         | 2,2                                           |
| France         | 10,683       | 10,385       | 97.2                                   | 31,152       | 28,689       | 92.1                          | 2,1                         | 2,8                                           |
| Greece         | 2,426        | 2,556        | 105.4                                  | 4,965        | 5,411        | 109.0                         | 0.4                         | 2,1                                           |
| Netherlands    | 9,062        | 9,451        | 104.3                                  | 24,247       | 23,582       | 97.3                          | 1,8                         | 2,5                                           |
| Croatia        | 64,277       | 77,245       | 120.2                                  | 153,187      | 181,155      | 118.3                         | 13,5                        | 2,3                                           |
| Ireland        | 2,694        | 2,384        | 88.5                                   | 9,533        | 7,393        | 77.6                          | 0.6                         | 3,1                                           |
| Iceland        | 137          | 253          | 184.7                                  | 293          | 727          | 248.1                         | 0.1                         | 2,9                                           |

(continued on next page)

(continued)

|                                               |              | ADDIWALC     |                                  |              | NIGHTS       | (continued)                       |                             |                                               |
|-----------------------------------------------|--------------|--------------|----------------------------------|--------------|--------------|-----------------------------------|-----------------------------|-----------------------------------------------|
|                                               |              | ARRIVALS     |                                  |              | NIGHTS       | I - VII 2019                      |                             |                                               |
|                                               | I - VII 2018 | I - VII 2019 | Indices  I -VII 2019 I -VII 2018 | I - VII 2018 | I - VII 2019 | Indices   I-VII 2019   I-VII 2018 | Structure of<br>nights<br>% | Average<br>number of<br>nights by<br>arrivals |
| Italy                                         | 22,594       | 24,021       | 106.3                            | 51,742       | 60,731       | 117.4                             | 4,5                         | 2,5                                           |
| Cyprus                                        | 560          | 452          | 80.7                             | 917          | 673          | 73.4                              | 0.1                         | 1,5                                           |
| Latvia                                        | 325          | 364          | 112.0                            | 688          | 1,070        | 155.5                             | 0.1                         | 2,9                                           |
| Lithuania                                     | 653          | 714          | 109.3                            | 898          | 1,686        | 187.8                             | 0.1                         | 2,4                                           |
| Luxembourg                                    | 306          | 442          | 144.4                            | 608          | 1,008        | 165.8                             | 0.1                         | 2,3                                           |
| Hungary                                       | 7,966        | 9,768        | 122.6                            | 14,24        | 17,121       | 120.2                             | 1,3                         | 1,8                                           |
| Malta                                         | 187          | 114          | 61.0                             | 517          | 256          |                                   | 0.0                         | 2,2                                           |
| Norway                                        | 2,904        | 2,925        | 100.7                            | 6,383        | 6,515        |                                   | 0.5                         | 2,2                                           |
| Germany                                       | 25,788       | 29,627       | 114.9                            | 54,685       | 63,711       |                                   | 4,7                         | 2,2                                           |
| Poland                                        | 22,784       | 20,904       | 91.7                             | 56,321       | 51,212       |                                   | 3,8                         | 2,4                                           |
| Portugal                                      | 1,517        | 2,079        | 137.0                            | 2,544        | 3,022        |                                   | 0.2                         | 1,5                                           |
| Romania                                       | 3,774        | 3,391        | 89.9                             | 9,573        | 7,145        |                                   | 0.5                         | 2,1                                           |
| Russian Federation                            | 3,292        | 3,698        | 112.3                            | 7,077        | 7,89         |                                   | 0.6                         | 2,1                                           |
| Southern Macedonia 1)                         | 5,458        | 5,544        | 101.6                            | 11,398       | 11,205       |                                   | 0.8                         | 2.0                                           |
| Slovakia                                      | 2,338        | 2,324        | 99.4                             | 4,523        | 5,023        | 111.1                             | 0.4                         | 2,2                                           |
| Slovenia                                      | 33,790       | 35,527       | 105.1                            | 64,596       | 69,837       |                                   | 5,2                         | 2.0                                           |
| Serbia                                        | 51,472       | 59,794       | 116.2                            | 106,815      | 124,626      |                                   | 9,3                         |                                               |
| Spain                                         | 6,658        | 8,277        | 124.3                            | 11,964       | 14,642       |                                   |                             | 2,1                                           |
| •                                             |              |              |                                  |              |              |                                   | 1,1                         | 1,8                                           |
| Switzerland (including Liechtenstein) Sweden  | 6,177        | 7,053        | 114.2<br>98.8                    | 12,967       | 15,409       |                                   | 1,1                         | 2,2                                           |
|                                               | 7,697        | 7,602        |                                  | 18,100       | 17,156       |                                   | 1,3                         | 2,3                                           |
| Turkey                                        | 57,418       | 41,203       | 71.8                             | 87,892       | 63,584       |                                   | 4,7                         | 1,5                                           |
| United Kingdom                                | 7,425        | 8,365        | 112.7                            | 17,208       | 20,092       |                                   | 1,5                         | 2,4                                           |
| Ukraine                                       | 860          | 1,117        | 129.9                            | 1,901        | 3,229        |                                   | 0.2                         | 2,9                                           |
| Other European countries                      | 2,033        | 1,933        | 95.1                             | 4,518        | 5,033        |                                   | 0.4                         | 2,6                                           |
| Egypt                                         | 471          | 787          | 167.1                            | 1,357        | 2,127        |                                   | 0.2                         | 2,7                                           |
| South Africa                                  | 352          | 388          | 110.2                            | 807          | 927          |                                   | 0.1                         | 2,4                                           |
| Other African countries                       | 1,135        | 1,502        | 132.3                            | 3,906        | 4,332        |                                   | 0.3                         | 2,9                                           |
| Canada                                        | 3,950        | 3,712        | 103.3                            | 6,975        | 7,912        |                                   | 0.6                         | 2,1                                           |
| USA                                           | 15,517       | 18,339       | 118.2                            | 33,176       | 39,183       |                                   | 2,9                         | 2,1                                           |
| Other Northern American countries             | 465          | 504          | 108.4                            | 980          | 968          |                                   | 0.1                         | 1,9                                           |
| Brazil                                        | 2,005        | 3,025        | 150.9                            | 3,511        | 5,919        |                                   | 0.4                         | 2.0                                           |
| Other Southern and Central American countries | 3,001        | 3,715        | 123.8                            | 5,988        | 7431         |                                   | 0.6                         | 2.0                                           |
| Bahrain                                       | 3,257        | 3,463        | 106.3                            | 9,560        | 9,963        |                                   | 0.7                         | 2,9                                           |
| India                                         | 1,355        | 1,323        | 97.6                             | 3,200        | 2,700        |                                   | 0.2                         | 2.0                                           |
| Iran                                          | 499          | 298          | 59.7                             | 1,278        | 757          |                                   | 0.1                         | 2,5                                           |
| Israel                                        | 4,903        | 2,928        | 59.7                             | 12,036       | 6,703        | 55.7                              | 0.5                         | 2,3                                           |
| Japan                                         | 4,160        | 6,421        | 154.4                            | 5,535        | 8,488        | 153.4                             | 0.6                         | 1,3                                           |
| Republic of Korea                             | 27,623       | 27,889       | 101.0                            | 30,369       | 31,225       | 102.8                             | 2,3                         | 1,1                                           |
| Qatar                                         | 2,106        | 2,416        | 114.7                            | 7,479        | 6,724        | 89.9                              | 0.5                         | 2,8                                           |
| China                                         | 27,174       | 55,004       | 202.4                            | 30,876       | 64,412       | 208.6                             | 4,8                         | 1,2                                           |
| Kuwait                                        | 4,097        | 4,295        | 104.8                            | 14,128       | 14,703       | 104.1                             | 1,1                         | 3,4                                           |
| Malaysia                                      | 9,018        | 8,450        | 93.7                             | 11,687       | 10,834       | 92.7                              | 0.8                         | 1,3                                           |
| Oman                                          | 6,895        | 6,271        | 90.9                             | 17,258       | 15,243       | 88.3                              | 1,1                         | 2,4                                           |
| Saudi Arabia                                  | 16,152       | 40,993       | 253.8                            | 39,816       | 96,314       | 241.9                             | 7,2                         | 2,3                                           |
| United Arab Emirates                          | 18,532       | 16,913       | 91.3                             | 57,433       | 48,641       |                                   | 3,6                         | 2,9                                           |
| Other Asian countries                         | 12,710       | 18,018       | 141.8                            | 20,359       | 26,340       |                                   | 2,0                         | 1,5                                           |
| Australia                                     | 4,871        | 5,248        | 107.7                            | 9,518        | 10,453       |                                   | 0.8                         | 2.0                                           |
| New Zealand                                   | 701          | 661          | 94.3                             | 1,105        | 1,281        |                                   | 0.1                         | 1,9                                           |
| Other countries of Oceania                    | 489          | 271          | 55.4                             | 677          | 424          |                                   | 0.0                         | 1,6                                           |