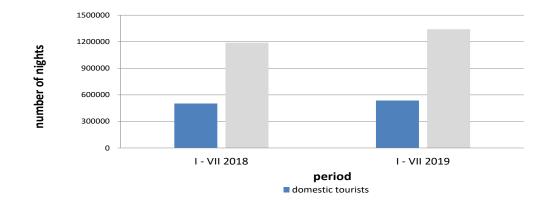

## Cumulative data, January -July 2019

In the period from January – July 2019 tourists realised 906,788 tourists arrivals which represent the increase by 11.7% and 1,878,023 overnight stays which is increase by 11.1% as compared to the same period of 2018.

The number of domestic tourist nights increased by 6.8% and number of foreign tourist nights increased by 12.9% as compared to the same period of 2018. Domestic tourist's share of total number of overnight stays was 28.5% and foreign tourists share was 71.5%.

#### Tourists nights, January - July 2018. and 2019.

Table1: Tourist arrivals and nights

|                  | ARRIVALS     |              |                               |              | NIGHTS       | I - VII 2019                           |                             |                                               |
|------------------|--------------|--------------|-------------------------------|--------------|--------------|----------------------------------------|-----------------------------|-----------------------------------------------|
|                  | I - VII 2018 | I - VII 2019 | Indices 1-VII 2019 I-VII 2018 | I - VII 2018 | I - VII 2019 | Indices <u>I -VII 2019</u> I -VII 2018 | Structure of<br>nights<br>% | Average<br>number of<br>nights by<br>arrivals |
| TOTAL            | 811,660      | 906,788      | 111.7                         | 1,690,663    | 1,878,023    | 111.1                                  | 100.0                       | 2,1                                           |
| Domestic tourist | 233,618      | 246,016      | 105.3                         | 502,047      | 536,060      | 106.8                                  | 28,5                        | 2,2                                           |
| Foreign tourist  | 578,042      | 660,772      | 114.3                         | 1,188,616    | 1,341,963    | 112.9                                  | 71.5                        | 2.0                                           |