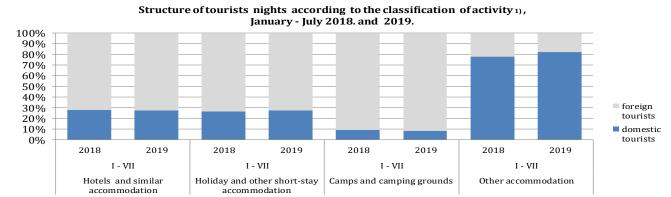

According to the type of accommodation facility the highest number of nights was recorded in Hotels and similar accommodation with share of 92.4%.

1) before FYR of Macedonia

period

Table 3: Tourist arrivals and nights according to the classification of activities  $^{1)}$ 

|                                            |              | ARRIVALS     |                                |              | I-VII 2019   |                                 |                             |
|--------------------------------------------|--------------|--------------|--------------------------------|--------------|--------------|---------------------------------|-----------------------------|
|                                            | I - VII 2018 | I - VII 2019 | Indices  I-VII 2019 I-VII 2018 | I - VII 2018 | I - VII 2019 | Indices  I-VII 2019  I-VII 2018 | Structure of<br>nights<br>% |
| TOTAL                                      | 811,660      | 906,788      | 111.7                          | 1,690,663    | 1,878,023    | 111.1                           | 100.0                       |
| Hotels and similar accommodation           | 757,951      | 856,405      | 113.0                          | 1,541,748    | 1,735,404    | 112.6                           | 92.4                        |
| Holiday and other short-stay accommodation | 31,389       | 33,875       | 107.9                          | 67,925       | 72,169       | 106.2                           | 3,8                         |
| Camps and camping grounds                  | 7,964        | 10,010       | 125.7                          | 14,344       | 16,349       | 114.0                           | 0.9                         |
| Other accommodation                        | 14,356       | 6,498        | 45.3                           | 66,646       | 54,101       | 81.2                            | 2,9                         |
| Domestic tourists                          | 233,618      | 246,016      | 105.3                          | 502,047      | 536,060      | 106.8                           | 28,5                        |
| Hotels and similar accommodation           | 212,234      | 228,958      | 107.9                          | 430,891      | 470,726      | 109.2                           | 25,1                        |
| Holiday and other short-stay accommodation | 10,135       | 11,082       | 109.3                          | 17,904       | 19,523       | 109.0                           | 1.0                         |
| Camps and camping grounds                  | 975          | 899          | 92.2                           | 1,319        | 1,359        | 103.0                           | 0.1                         |
| Other accommodation                        | 10,274       | 5,077        | 49.4                           | 51,933       | 44,452       | 85.6                            | 2,4                         |
| Foreign tourist                            | 578,042      | 660,772      | 114.3                          | 1,188,616    | 1,341,963    | 112.9                           | 71.5                        |
| Hotels and similar accommodation           | 545,717      | 627,447      | 115.0                          | 1,110,857    | 1,264,678    | 113.8                           | 67.3                        |
| Holiday and other short-stay accommodation | 21,254       | 22,793       | 107.2                          | 50,021       | 52,646       | 105.2                           | 2,8                         |
| Camps and camping grounds                  | 6,989        | 9,111        | 130.4                          | 13,025       | 14,990       | 115.1                           | 0.8                         |
| Other accommodation                        | 4,082        | 1,421        | 34.8                           | 14,713       | 9,649        | 65.6                            | 0.5                         |