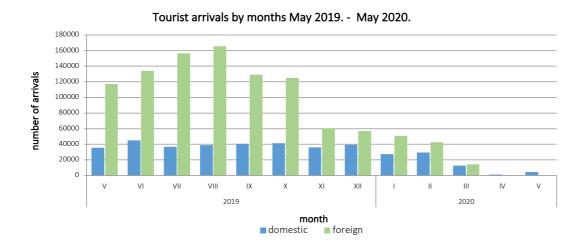

## Tourism in BiH, May 2020

In May 2020 tourists realised 4,802 tourist arrivals in Bosnia and Hercegovina which represent the increase by 212.0% as compared to April 2020 and decrease by 96.9% as compared to May 2019. Tourists realised 13,713 tourist nights which represent the increase by 74.7% as compared to April 2020 and decrease by 95.2% as compared to May 2019. Domestic tourists share of total number of overnight stays was 87.8% and foreign tourists share was 12.2%.

## Tourist nights by months May 2019.- May 2020.

Table 1: Tourist arrivals and nights

|                  |         |         | Arrivals |                                     |                             |         |         | Nights |                                     |                             | V 2020                      |                                               |  |
|------------------|---------|---------|----------|-------------------------------------|-----------------------------|---------|---------|--------|-------------------------------------|-----------------------------|-----------------------------|-----------------------------------------------|--|
|                  | V 2019* | IV 2020 | V 2020   | Indices<br><u>V 2020</u><br>IV 2020 | Indices<br>V 2020<br>V 2019 | V 2019* | IV 2020 | V 2020 | Indices<br><u>V 2020</u><br>IV 2020 | Indices<br>V 2020<br>V 2019 | Structure<br>of nights<br>% | Average<br>number of<br>nihgts by<br>arrivals |  |
| TOTAL            | 152.806 | 1.539   | 4.802    | 312,0                               | 3,1                         | 286.566 | 7.851   | 13.713 | 174,7                               | 4,8                         | 100,0                       | 2,9                                           |  |
| Domestic tourist | 35.663  | 1.271   | 4.350    | 342,3                               | 12,2                        | 79.316  | 5.541   | 12.043 | 217,3                               | 15,2                        | 87,8                        | 2,8                                           |  |
| Foreign tourist  | 117.143 | 268     | 452      | 168,7                               | 0,4                         | 207.250 | 2.310   | 1.670  | 72,3                                | 0,8                         | 12,2                        | 3,7                                           |  |