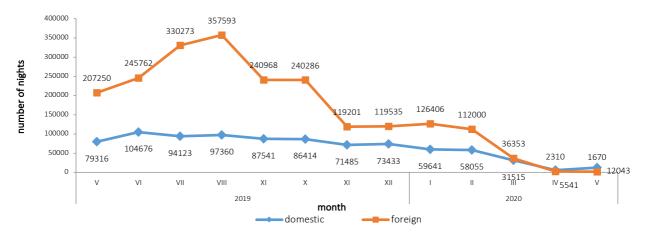

## Tourism in BiH, May 2020

In May 2020 tourists realised 4,802 tourist arrivals in Bosnia and Hercegovina which represent the increase by 212.0% as compared to April 2020 and decrease by 96.9% as compared to May 2019. Tourists realised 13,713 tourist nights which represent the increase by 74.7% as compared to April 2020 and decrease by 95.2% as compared to May 2019. Domestic tourists share of total number of overnight stays was 87.8% and foreign tourists share was 12.2%.

The number of domestic tourist nights increased by 117.3% as compared to April 2020 and decreased by 84.8% as compared to May 2019. Foreign tourist nights decreased by 27.7% as compared to April 2020 and decreased by 99.2% as compared to May 2019.

## Tourist nights by months May 2019.- May 2020.

Table 1: Tourist arrivals and nights

|                  |         |         | Arrivals |                                     |                             |         |         | Nights |                                     |                             | V 2020                      |                                               |  |
|------------------|---------|---------|----------|-------------------------------------|-----------------------------|---------|---------|--------|-------------------------------------|-----------------------------|-----------------------------|-----------------------------------------------|--|
|                  | V 2019* | IV 2020 | V 2020   | Indices<br><u>V 2020</u><br>IV 2020 | Indices<br>V 2020<br>V 2019 | V 2019* | IV 2020 | V 2020 | Indices<br><u>V 2020</u><br>IV 2020 | Indices<br>V 2020<br>V 2019 | Structure<br>of nights<br>% | Average<br>number of<br>nihgts by<br>arrivals |  |
| TOTAL            | 152.806 | 1.539   | 4.802    | 312,0                               | 3,1                         | 286.566 | 7.851   | 13.713 | 174,7                               | 4,8                         | 100,0                       | 2,9                                           |  |
| Domestic tourist | 35.663  | 1.271   | 4.350    | 342,3                               | 12,2                        | 79.316  | 5.541   | 12.043 | 217,3                               | 15,2                        | 87,8                        | 2,8                                           |  |
| Foreign tourist  | 117.143 | 268     | 452      | 168,7                               | 0,4                         | 207.250 | 2.310   | 1.670  | 72,3                                | 0,8                         | 12,2                        | 3,7                                           |  |