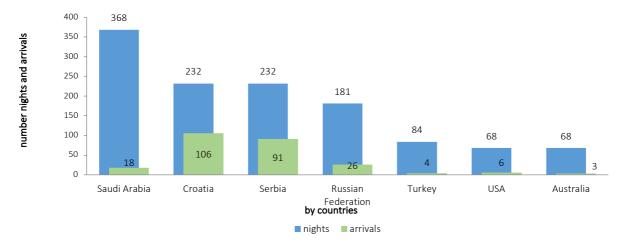

Concerning the structure of foreign tourist nights in May 2020, the most of them (73.8%) were realised by tourists from: Saudi Arabia (22.0%), Croatia and Serbia with by (13.9%), Russian Federation (10.8%), Turkey (5.0%) and USA and Australia with by (4.1%). Tourists from other countries realised 26.2% of tourist nights.

Regarding the average detention of foreign tourist stays in our country on the first place comes: India wiht average stay by 31.0 nights, Australia 33.7 nights, Turkey 21.0 nights and Saudi Arabia 20.4 nights.

#### Foreign tourist nights and arrivals, by country of residence, May 2020.

Table 4: Tourist arrivals and nights, by organisation of tourist arrivals

| Table 4. Tourist arrivals and highes, by organisation of tourist arrivals |                  |        |                             |           |              |                                    |                  |        |                             |                |        |                             |  |
|---------------------------------------------------------------------------|------------------|--------|-----------------------------|-----------|--------------|------------------------------------|------------------|--------|-----------------------------|----------------|--------|-----------------------------|--|
|                                                                           |                  | Iı     | ndividual ar                | rangement | :            | Organised trip                     |                  |        |                             |                |        |                             |  |
|                                                                           | Arrivals tourist |        |                             | N         | ights touris | st                                 | Arrivals tourist |        |                             | Nights tourist |        |                             |  |
|                                                                           | V 2019*          | V 2020 | Indices<br>V 2020<br>V 2019 | V 2019*   | V 2020       | Indices<br><u>V 2020</u><br>V 2019 | V 2019*          | V 2020 | Indices<br>V 2020<br>V 2019 | V 2019*        | V 2020 | Indices<br>V 2020<br>V 2019 |  |
| Total                                                                     | 87.551           | 4.497  | 5,1                         | 170.962   | 11.953       | 7,0                                | 65.255           | 305    | 0,5                         | 115.604        | 1.760  | 1,5                         |  |
| Domestic tourist                                                          | 28.044           | 4.085  | 14,6                        | 62.332    | 10.485       | 16,8                               | 7.619            | 265    | 3,5                         | 16.984         | 1.558  | 9,2                         |  |
| Foreign tourist                                                           | 59.507           | 412    | 0,7                         | 108.630   | 1.468        | 1,4                                | 57.636           | 40     | 0,1                         | 98.620         | 202    | 0,2                         |  |