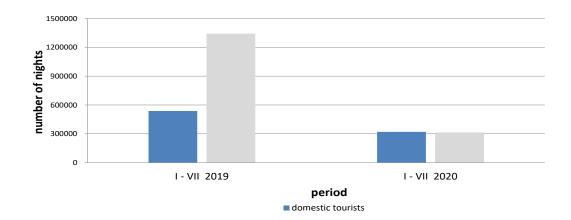

The number of domestic tourist nights decrease by 40.5% and number of foreign tourist nights decrease by 76.5% as compared to the same period of 2019. Domestic tourist's share of total number of overnight stays was 50.4% and foreign tourists share was 49.6%.

### Tourists nights, January - July 2019. and 2020.

Table1: Tourist arrivals and nights

|                  | ARRIVALS      |              |                                          |               | NIGHTS       | I - VII 2020                             |                             |                                               |
|------------------|---------------|--------------|------------------------------------------|---------------|--------------|------------------------------------------|-----------------------------|-----------------------------------------------|
|                  | I - VII 2019* | I - VII 2020 | Indices <u>I - VII 2020</u> I - VII 2019 | I - VII 2019* | I - VII 2020 | Indices <u>I - VII 2020</u> I - VII 2019 | Structure of<br>nights<br>% | Average<br>number of<br>nights by<br>arrivals |
| TOTAL            | 907,760       | 257,256      | 28,3                                     | 1,880,636     | 635,172      | 33.8                                     | 100.0                       | 2,5                                           |
| Domestic tourist | 246,453       | 132,812      | 53.9                                     | 537,700       | 320,199      | 59.5                                     | 50.4                        | 2,4                                           |
| Foreign tourist  | 661,307       | 124,444      | 18,8                                     | 1,342,936     | 314,973      | 23,5                                     | 49.6                        | 2,5                                           |