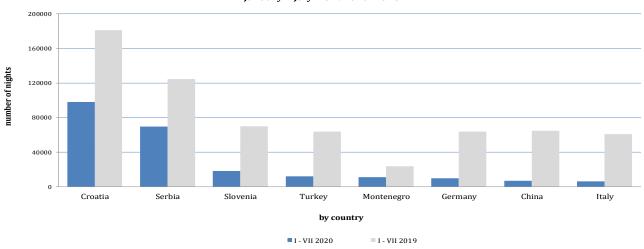

According to the type of accommodation facility the highest number of nights was recorded in Hotels and similar accommodation with share of 92.0%.

# Structure of tourists nights according to the classification of activity 1) , January - July 2019. and 2020.

period

Table 3: Tourist arrivals and nights according to the classification of activities  $^{1)}$ 

|                                            | ARRIVALS      |              |                                          |               | I - VII 2020 |                                                |                             |
|--------------------------------------------|---------------|--------------|------------------------------------------|---------------|--------------|------------------------------------------------|-----------------------------|
|                                            | I - VII 2019* | I - VII 2020 | Indices <u>I - VII 2020</u> I - VII 2019 | I - VII 2019* | I - VII 2020 | Indices<br><u>I - VII 2020</u><br>I - VII 2019 | Structure of<br>nights<br>% |
| TOTAL                                      | 907,760       | 257,256      | 28,3                                     | 1,880,636     | 635,172      | 33.8                                           | 100.0                       |
| Hotels and similar accommodation           | 856,838       | 243,733      | 28,4                                     | 1,736,499     | 584,635      | 33.7                                           | 92.0                        |
| Holiday and other short-stay accommodation | 34,414        | 9,355        | 27,2                                     | 73,687        | 21,639       | 29,4                                           | 3,4                         |
| Camps and camping grounds                  | 10,010        | 1,694        | 19,0                                     | 16,349        | 2,917        | 17,8                                           | 0.5                         |
| Other accommodation                        | 6,498         | 2,474        | 38.1                                     | 54,101        | 25,981       | 48.0                                           | 4,1                         |
| Domestic tourists                          | 246,453       | 132,812      | 53.9                                     | 537,700       | 320,199      | 59.5                                           | 50.4                        |
| Hotels and similar accommodation           | 229,176       | 123,999      | 54.1                                     | 471,487       | 283,654      | 60.2                                           | 44.7                        |
| Holiday and other short-stay accommodation | 11,301        | 6,056        | 53.6                                     | 20,402        | 12,441       | 61.0                                           | 2.0                         |
| Camps and camping grounds                  | 899           | 585          | 65.1                                     | 1,359         | 1,281        | 94.3                                           | 0.2                         |
| Other accommodation                        | 5,077         | 2,172        | 42.8                                     | 44,452        | 22,823       | 51.3                                           | 3,6                         |
| Foreign tourist                            | 661,307       | 124,444      | 18,8                                     | 1,342,936     | 314,973      | 23,5                                           | 49.6                        |
| Hotels and similar accommodation           | 627,662       | 119,734      | 19,1                                     | 1,265,012     | 300,981      | 23,8                                           | 47.4                        |
| Holiday and other short-stay accommodation | 23,113        | 3,299        | 14,3                                     | 53,285        | 9,198        | 17,3                                           | 1,4                         |
| Camps and camping grounds                  | 9,111         | 1,109        | 12,2                                     | 14,990        | 1,636        | 10,9                                           | 0.3                         |
| Other accommodation                        | 1,421         | 302          | 21,3                                     | 9,649         | 3,158        | 32.7                                           | 0.5                         |