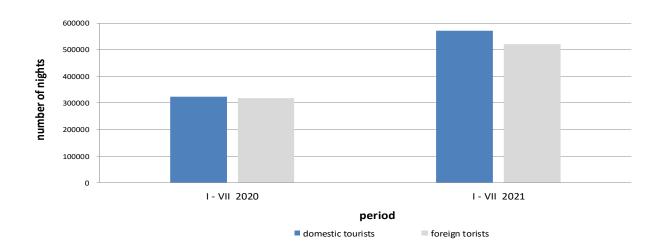

# Tourism, cumulative

January - July 2021

In the period from January – July 2021 tourists realised 460 653 tourists arrivals which represent the increase by 76.9 and 1 093 239 overnight stays which is increase by 70.4% as compared to the same period of 2020.

The number of domestic tourist nights increase by 76.4% and number of foreign tourist nights increase by 64.2% as compared to the same period of 2020. Domestic tourist's share of total number of overnight stays was 52.3% and foreign tourists share was 47.7%.

## Tourists nights, January - July 2020. and 2021.

Table1: Tourist arrivals and nights

|                  | ARRIVALS       |              |                                                |               | NIGHTS       | I - VII 2021                                   |                             |                                               |
|------------------|----------------|--------------|------------------------------------------------|---------------|--------------|------------------------------------------------|-----------------------------|-----------------------------------------------|
|                  | I - VII 2020 * | I - VII 2021 | Indices<br><u>I - VII 2021</u><br>I - VII 2020 | I - VII 2020* | I - VII 2021 | Indices<br><u>I - VII 2021</u><br>I - VII 2020 | Structure of<br>nights<br>% | Average<br>number of<br>nights by<br>arrivals |
| TOTAL            | 260 346        | 460 653      | 176.9                                          | 641 752       | 1093 234     | 170.4                                          | 100.0                       | 2,4                                           |
| Domestic tourist | 134 751        | 247 650      | 183.8                                          | 323 980       | 571 429      | 175.4                                          | 52.3                        | 2,3                                           |
| Foreign tourist  | 125 595        | 213 003      | 169.6                                          | 317 772       | 521 805      | 164.2                                          | 47.7                        | 2,4                                           |