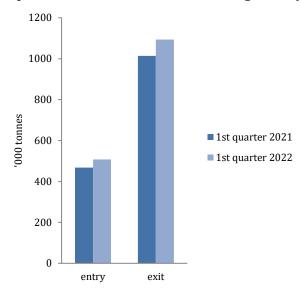

### Road cross-border traffic of freight motor vehicles and goods<sup>1</sup> First quarter 2022

The total border traffic at the entrance to Bosnia and Herzegovina in the first quarter of 2022 amounted to slightly more than 51 thousand freight motor vehicles. The number of freight motor vehicles at the entrance during the first quarter of 2022 is higher by 9.2% compared to the same period last year. Domestic vehicles increased by 7.1%, while foreign vehicles increased by 12.8%.

In the first quarter of 2022, 507,840 tons of goods entered, which is 8.5% more than in the first quarter of the previous year.

The output of freight motor vehicles from Bosnia and Herzegovina is higher by 15.4% compared to the same period in 2021. The number of vehicles with domestic registration at the exit is higher by 14.9%, while in the same period the exit of vehicles with foreign registration is higher by 16.8%.

Graph 2: Road cross-border traffic of freight, entry and exit

Graph 3: Road cross-border traffic of loaded freight motor vehicles, entry and exit