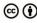

### Road cross-border traffic of freight motor vehicles and goods<sup>1</sup> First quarter 2022

The total border traffic at the entrance to Bosnia and Herzegovina in the first quarter of 2022 amounted to slightly more than 51 thousand freight motor vehicles. The number of freight motor vehicles at the entrance during the first quarter of 2022 is higher by 9.2% compared to the same period last year. Domestic vehicles increased by 7.1%, while foreign vehicles increased by 12.8%.

In the structure of road border traffic at the entrance, domestic freight motor vehicles participate with 61.4% and foreign freight motor vehicles with 38.6%.

The largest number of vehicles in BiH entered through border crossings with Croatia 59.7%, followed by border crossings with Serbia 24.9% and Montenegro 15.4%.

At the exit, the largest number of trucks was registered through border crossings with Croatia 67.7%, followed by Serbia 28.8% and Montenegro 3.5%.

Graph 1: Road cross-border traffic of freight motor vehicles, 1st quarter 2022/1st quarter 2021