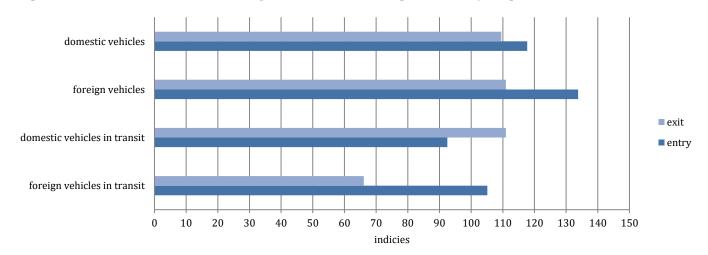

In the first quarter of 2022, 507,840 tons of goods entered, which is 8.5% more than in the first quarter of the previous year.

The output of freight motor vehicles from Bosnia and Herzegovina is higher by 15.4% compared to the same period in 2021. The number of vehicles with domestic registration at the exit is higher by 14.9%, while in the same period the exit of vehicles with foreign registration is higher by 16.8%.

In road cross-border traffic there were in total amount 1,093,627 tons of goods that exit the country in the first quarter of 2022 which is for 7.9% higher than in the first quarter of the previous year.