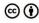

### Road cross-border traffic of freight motor vehicles and goods<sup>1</sup> Second quarter 2022

The total border traffic at the entrance to Bosnia and Herzegovina in the second quarter of 2022 amounted to slightly more than 58.5 thousand freight motor vehicles. The number of freight motor vehicles at the entrance during the second quarter of 2022 is higher by 3.0% compared to the same period last year. Domestic vehicles increased by 1.2%, while foreign vehicles increased by 6.2%.

In the structure of road border traffic at the entrance, domestic freight motor vehicles participate with 63.8% and foreign freight motor vehicles with 36.2%.

The largest number of vehicles in BiH entered through border crossings with Croatia 63.8%, followed by border crossings with Serbia 22.1% and Montenegro 14.1%.

In the second quarter of 2022 year 548,718 tons of goods entered, which is 5.2% less than in the second quarter of the previous year.

The output of freight motor vehicles from Bosnia and Herzegovina is higher by 6.6% compared to the same period in 2021. The number of vehicles with domestic registration at the exit is higher by 3.6%, while in the same period the exit of vehicles with foreign registration is higher by 16.0%.

<sup>&</sup>lt;sup>1</sup> Indirect Taxation Authority of BiH

T.1. Road cross- border traffic of freight motor vehicles and goods

|                                       | Entry                           |                                 |                             | Exit                            |                                 |                             |
|---------------------------------------|---------------------------------|---------------------------------|-----------------------------|---------------------------------|---------------------------------|-----------------------------|
| Vehicle's registration                | 2 <sup>nd</sup> quarter<br>2021 | 2 <sup>nd</sup> quarter<br>2022 | Index<br>II 2022<br>II 2021 | 2 <sup>nd</sup> quarter<br>2021 | 2 <sup>nd</sup> quarter<br>2022 | Index<br>II 2022<br>II 2021 |
| Freight vehicles                      |                                 |                                 |                             |                                 |                                 |                             |
| TOTAL                                 | 56810                           | 58498                           | 103,0                       | 87349                           | 93130                           | 106,6                       |
| domestic                              | 36854                           | 37306                           | 101,2                       | 65768                           | 68106                           | 103,6                       |
| foreign                               | 19956                           | 21192                           | 106,2                       | 21581                           | 25024                           | 116,0                       |
| Freight vehicles Import/export        | 9524                            | 10621                           | 111,5                       | 52093                           | 53583                           | 102,9                       |
| domestic                              | 6989                            | 6995                            | 100,1                       | 41756                           | 41531                           | 99,5                        |
| foreign                               | 2535                            | 3626                            | 143,0                       | 10337                           | 12052                           | 116,6                       |
| Freight vehicles<br>Transit           | 6695                            | 6281                            | 93,8                        | 356                             | 294                             | 82,6                        |
| domestic                              | 1807                            | 1765                            | 97,7                        | 271                             | 253                             | 93,4                        |
| foreign                               | 4888                            | 4516                            | 92,4                        | 85                              | 41                              | 48,2                        |
| Empty freight vehicles                | 40591                           | 41596                           | 102,5                       | 34900                           | 39253                           | 112,5                       |
| domestic                              | 28058                           | 28546                           | 101,7                       | 23741                           | 26322                           | 110,9                       |
| foreign                               | 12533                           | 13050                           | 104,1                       | 11159                           | 12931                           | 115,9                       |
| Goods, '000t                          | 579                             | 549                             | 94,8                        | 1242                            | 1261                            | 101,5                       |
| domestic                              | 433                             | 397                             | 91,7                        | 1005                            | 996                             | 99,1                        |
| foreign                               | 146                             | 152                             | 104,1                       | 237                             | 265                             | 111,8                       |
| In freight vehicles<br>Import/export  | 179                             | 174                             | 97,2                        | 1238                            | 1258                            | 101,6                       |
| domestic                              | 141                             | 126                             | 89,4                        | 1002                            | 994                             | 99,2                        |
| foreign                               | 38                              | 48                              | 126,3                       | 236                             | 264                             | 111,9                       |
| In freight vehicles<br>Transit, '000t | 400                             | 375                             | 93,8                        | 4                               | 3                               | 75,0                        |
| domestic                              | 292                             | 271                             | 92,8                        | 3                               | 2                               | 66,7                        |
| foreign                               | 108                             | 104                             | 96,3                        | 1                               | 1                               | 100,0                       |