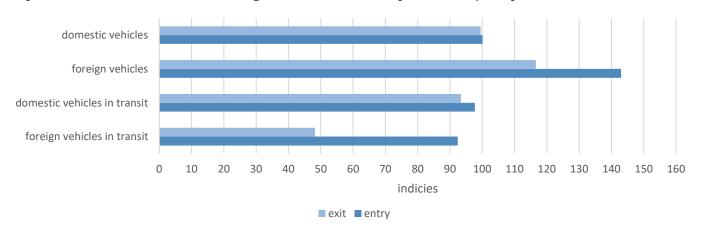

In the second quarter of 2022 year 548,718 tons of goods entered, which is 5.2% less than in the second quarter of the previous year.

The output of freight motor vehicles from Bosnia and Herzegovina is higher by 6.6% compared to the same period in 2021. The number of vehicles with domestic registration at the exit is higher by 3.6%, while in the same period the exit of vehicles with foreign registration is higher by 16.0%.

In road cross-border traffic there were in total amount 1.26 million tons of goods that exit the country in the second quarter of 2022 which is for 1.5% higher than in the second quarter of the previous year.

<sup>&</sup>lt;sup>1</sup> Indirect Taxation Authority of BiH

T.1. Road cross- border traffic of freight motor vehicles and goods

|                                       | Entry                           |                                 |                             | Exit                            |                                 |                             |
|---------------------------------------|---------------------------------|---------------------------------|-----------------------------|---------------------------------|---------------------------------|-----------------------------|
| Vehicle's registration                | 2 <sup>nd</sup> quarter<br>2021 | 2 <sup>nd</sup> quarter<br>2022 | Index<br>II 2022<br>II 2021 | 2 <sup>nd</sup> quarter<br>2021 | 2 <sup>nd</sup> quarter<br>2022 | Index<br>II 2022<br>II 2021 |
| Freight vehicles                      |                                 |                                 |                             |                                 |                                 |                             |
| TOTAL                                 | 56810                           | 58498                           | 103,0                       | 87349                           | 93130                           | 106,6                       |
| domestic                              | 36854                           | 37306                           | 101,2                       | 65768                           | 68106                           | 103,6                       |
| foreign                               | 19956                           | 21192                           | 106,2                       | 21581                           | 25024                           | 116,0                       |
| Freight vehicles Import/export        | 9524                            | 10621                           | 111,5                       | 52093                           | 53583                           | 102,9                       |
| domestic                              | 6989                            | 6995                            | 100,1                       | 41756                           | 41531                           | 99,5                        |
| foreign                               | 2535                            | 3626                            | 143,0                       | 10337                           | 12052                           | 116,6                       |
| Freight vehicles<br>Transit           | 6695                            | 6281                            | 93,8                        | 356                             | 294                             | 82,6                        |
| domestic                              | 1807                            | 1765                            | 97,7                        | 271                             | 253                             | 93,4                        |
| foreign                               | 4888                            | 4516                            | 92,4                        | 85                              | 41                              | 48,2                        |
| Empty freight vehicles                | 40591                           | 41596                           | 102,5                       | 34900                           | 39253                           | 112,5                       |
| domestic                              | 28058                           | 28546                           | 101,7                       | 23741                           | 26322                           | 110,9                       |
| foreign                               | 12533                           | 13050                           | 104,1                       | 11159                           | 12931                           | 115,9                       |
| Goods, '000t                          | 579                             | 549                             | 94,8                        | 1242                            | 1261                            | 101,5                       |
| domestic                              | 433                             | 397                             | 91,7                        | 1005                            | 996                             | 99,1                        |
| foreign                               | 146                             | 152                             | 104,1                       | 237                             | 265                             | 111,8                       |
| In freight vehicles<br>Import/export  | 179                             | 174                             | 97,2                        | 1238                            | 1258                            | 101,6                       |
| domestic                              | 141                             | 126                             | 89,4                        | 1002                            | 994                             | 99,2                        |
| foreign                               | 38                              | 48                              | 126,3                       | 236                             | 264                             | 111,9                       |
| In freight vehicles<br>Transit, '000t | 400                             | 375                             | 93,8                        | 4                               | 3                               | 75,0                        |
| domestic                              | 292                             | 271                             | 92,8                        | 3                               | 2                               | 66,7                        |
| foreign                               | 108                             | 104                             | 96,3                        | 1                               | 1                               | 100,0                       |