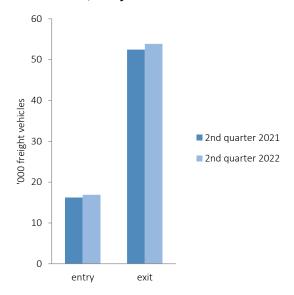

At the exit, the largest number of trucks was registered through border crossings with Croatia 69.7%, followed by Serbia 27.2% and Montenegro 3.1%.

Graph 1: Road cross-border traffic of freight motor vehicles, 2nd quarter 2022/ 2nd quarter 2021

### Road cross-border traffic of freight motor vehicles and goods<sup>1</sup> Second quarter 2022

The total border traffic at the entrance to Bosnia and Herzegovina in the second quarter of 2022 amounted to slightly more than 58.5 thousand freight motor vehicles. The number of freight motor vehicles at the entrance during the second quarter of 2022 is higher by 3.0% compared to the same period last year. Domestic vehicles increased by 1.2%, while foreign vehicles increased by 6.2%.

In the second quarter of 2022 year 548,718 tons of goods entered, which is 5.2% less than in the second quarter of the previous year.

The output of freight motor vehicles from Bosnia and Herzegovina is higher by 6.6% compared to the same period in 2021. The number of vehicles with domestic registration at the exit is higher by 3.6%, while in the same period the exit of vehicles with foreign registration is higher by 16.0%.