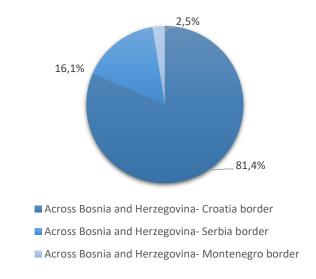

At the exit, the largest number of trucks was registered through border crossings with Croatia 69.7%, followed by Serbia 27.2% and Montenegro 3.1%.

Graph 1: Road cross-border traffic of freight motor vehicles, 2nd quarter 2022/ 2nd quarter 2021