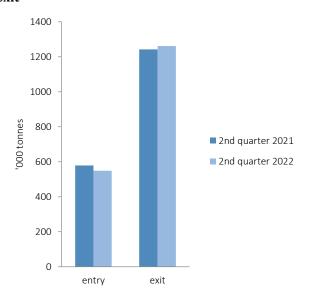

At the exit, the largest number of trucks was registered through border crossings with Croatia 69.7%, followed by Serbia 27.2% and Montenegro 3.1%.

Graph 1: Road cross-border traffic of freight motor vehicles, 2nd quarter 2022/ 2nd quarter 2021

## T.2. Road cross-border traffic of freight motor vehicles by directions, $2^{nd}$ quarter 2022

|                                                        | Entry                                  |                              |                                    | Exit                                   |                              |                                    |  |
|--------------------------------------------------------|----------------------------------------|------------------------------|------------------------------------|----------------------------------------|------------------------------|------------------------------------|--|
| Vehicle's registration                                 | Loaded<br>freight<br>motor<br>vehicles | Empty<br>freight<br>vehicles | Goods in<br>freight<br>vehicles, t | Loaded<br>freight<br>motor<br>vehicles | Empty<br>freight<br>vehicles | Goods in<br>freight<br>vehicles, t |  |
| TOTAL                                                  | 16902                                  | 41596                        | 548718                             | 53877                                  | 39253                        | 1261365                            |  |
| Across Bosnia and<br>Herzegovina- Croatia border       | 11341                                  | 25964                        | 382396                             | 43044                                  | 21909                        | 1027213                            |  |
| Across Bosnia and<br>Herzegovina- Serbia border        | 3867                                   | 9068                         | 112755                             | 9255                                   | 16049                        | 202225                             |  |
| Across Bosnia and<br>Herzegovina- Montenegro<br>border | 1694                                   | 6564                         | 53567                              | 1578                                   | 1295                         | 31927                              |  |