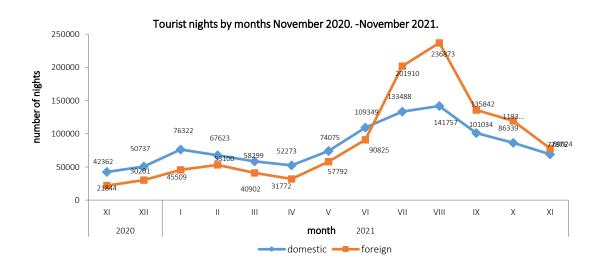

Concerning the structure of foreign tourist nights in November 2021, the most of them (61.0%) were realised by tourists from: Croatia (18.0%), Serbia (15.7%), United Arab Emirates (7.1%), Turkey (6.4%), Saudi Arabia (5.8%), Germany (4.3%) and Slovenia (3.7%). Tourists from other countries realised 39.0% of tourist nights.

Tourist arrivals by months November 2020. - November 2021. 100000 80000 number of arrivals 60000 40000 20000 0 ΧI XII VI VII VIII 2020 2021 **month**■ domestic ■ foreign

|                          |          |        | Arrivals |                              |                               |          |         |         | XI 2021                      |                               |                       |                                               |
|--------------------------|----------|--------|----------|------------------------------|-------------------------------|----------|---------|---------|------------------------------|-------------------------------|-----------------------|-----------------------------------------------|
|                          | XI 2020* | X 2021 | XI 2021  | Indices<br>XI 2021<br>X 2021 | Indices<br>XI 2021<br>XI 2020 | XI 2020* | X 2021  | XI 2021 | Indices<br>XI 2021<br>X 2021 | Indices<br>XI 2021<br>XI 2020 | Structure of nihgts % | Average<br>number of<br>nihgts by<br>arrivals |
| Total<br>Foreign tourist | 9.592    | 53.177 | 33.905   | 63,8                         | 353,5                         | 21.844   | 119.369 | 77.876  | 65,2                         | 356,5                         | 100,0                 | 2,3                                           |
| Albania                  | 30       | 269    | 331      | 123,0                        | 900,9                         | 71       | 507     | 782     | 154,2                        | 900,9                         | 1,0                   | 2,4                                           |
| Austria                  | 210      | 1.821  | 1.030    | 56,6                         | 490,5                         | 470      | 3.505   | 2.005   | 57,2                         | 426,6                         | 2,6                   | 1,9                                           |
| Belgium                  | 93       | 479    | 291      | 60,8                         | 312,9                         | 154      | 1.250   | 705     | 56,4                         | 457,8                         | 0,9                   | 2,4                                           |
| Bulgaria                 | 61       | 198    | 123      | 62,1                         | 201,6                         | 259      | 428     | 373     | 87,1                         | 144,0                         | 0,5                   | 3,0                                           |
| Montenegro               | 308      | 1.479  | 1.220    | 82,5                         | 396,1                         | 560      | 3.095   | 2.822   | 91,2                         | 503,9                         | 3,6                   | 2,3                                           |
| Czech Republic           | 95       | 418    | 223      | 53,3                         | 234,7                         | 193      | 929     | 456     | 49,1                         | 236,3                         | 0,6                   | 2,0                                           |
| Denmark                  | 22       | 419    | 177      | 42,2                         | 804,5                         | 57       | 946     | 411     | 43,4                         | 721,1                         | 0,5                   | 2,3                                           |
| Estonia                  | 23       | 52     | 18       | 34,6                         | 78,3                          | 149      | 123     | 32      | 26,0                         | 21,5                          | 0,0                   | 1,8                                           |
| Finland                  | 5        | 137    | 134      | 97,8                         | 900,9                         | 37       | 478     | 416     | 87,0                         | 900,9                         | 0,5                   | 3,1                                           |
| France                   | 61       | 1.030  | 475      | 46,1                         | 778,7                         | 114      | 2.332   | 1.116   | 47,9                         | 900,9                         | 1,4                   | 2,3                                           |
| Greece                   | 40       | 408    | 150      | 36,8                         | 375,0                         | 238      | 1.138   | 458     | 40,2                         | 192,4                         | 0,6                   | 3,1                                           |
| Netherlands              | 62       | 1.149  | 507      | 44,1                         | 817,7                         | 136      | 3.125   | 1.239   | 39,6                         | 900,9                         | 1,6                   | 2,4                                           |
| Croatia                  | 1.742    | 7.088  | 5.572    | 78,6                         | 319,9                         | 3.248    | 16.228  | 14.026  | 86,4                         | 431,8                         | 18,0                  | 2,5                                           |
| Ireland                  | 3        | 93     | 89       | 95,7                         | 900,9                         | 3        | 238     | 283     | 118,9                        | 900,9                         | 0,4                   | 3,2                                           |
| Iceland                  | -        | 6      | 11       | 183,3                        | -                             | -        | 23      | 20      | 87,0                         | -                             | 0,0                   | 1,8                                           |
| Italy                    | 335      | 1.253  | 752      | 60,0                         | 224,5                         | 787      | 2.841   | 1.959   | 69,0                         | 248,9                         | 2,5                   | 2,6                                           |
| Cyprus                   | 2        | 14     | 35       | 250,0                        | 900,9                         | 3        | 55      | 131     | 238,2                        | 900,9                         | 0,2                   | 3,7                                           |
| Latvia                   | 26       | 52     | 3        | 5,8                          | 11,5                          | 170      | 92      | 5       | 5,4                          | 2,9                           | 0,0                   | 1,7                                           |
| Lithuania                | 2        | 63     | 26       | 41,3                         | 900,9                         | 6        | 183     | 108     | 59,0                         | 900,9                         | 0,1                   | 4,2                                           |
| Luxembourg               | 5        | 54     | 38       | 70,4                         | 760,0                         | 8        | 138     | 111     | 80,4                         | 900,9                         | 0,1                   | 2,9                                           |
| Hungary                  | 41       | 668    | 194      | 29,0                         | 473,2                         | 206      | 1.464   | 699     | 47,7                         | 339,3                         | 0,9                   | 3,6                                           |
| Malta                    | _        | 11     | 5        | 45,5                         | -                             | _        | 30      | 5       | 16,7                         | =                             | 0,0<br>(continued     | 1,0                                           |

|                                                      | Arrivals |        |         |                              |                               |          |        | XI 2021 |                              |                               |                             |                                               |
|------------------------------------------------------|----------|--------|---------|------------------------------|-------------------------------|----------|--------|---------|------------------------------|-------------------------------|-----------------------------|-----------------------------------------------|
|                                                      | XI 2020* | X 2021 | XI 2021 | Indices<br>XI 2021<br>X 2021 | Indices<br>XI 2021<br>XI 2020 | XI 2020* | X 2021 | XI 2021 | Indices<br>XI 2021<br>X 2021 | Indices<br>XI 2021<br>XI 2020 | Structure<br>of nights<br>% | Average<br>number of<br>nihgts by<br>arrivals |
| Norway                                               | 10       | 232    | 85      | 36,6                         | 850,0                         | 54       | 581    | 200     | 34,4                         | 370,4                         | 0,3                         | 2,4                                           |
| Germany                                              | 227      | 3.393  | 1.325   | 39,1                         | 583,7                         | 666      | 7.233  | 3.375   | 46,7                         | 506,8                         | 4,3                         | 2,5                                           |
| Poland                                               | 35       | 671    | 173     | 25,8                         | 494,3                         | 88       | 1.782  | 418     | 23,5                         | 475,0                         | 0,5                         | 2,4                                           |
| Portugal                                             | 7        | 124    | 78      | 62,9                         | 900,9                         | 23       | 226    | 201     | 88,9                         | 873,9                         | 0,3                         | 2,6                                           |
| Romania                                              | 26       | 212    | 135     | 63,7                         | 519,2                         | 81       | 506    | 399     | 78,9                         | 492,6                         | 0,5                         | 3,0                                           |
| Russian Federation                                   | 75       | 526    | 299     | 56,8                         | 398,7                         | 314      | 1.031  | 694     | 67,3                         | 221,0                         | 0,9                         | 2,3                                           |
| North Macedonia                                      | 73       | 502    | 373     | 74,3                         | 511,0                         | 176      | 1.044  | 786     | 75,3                         | 446,6                         | 1,0                         | 2,1                                           |
| Slovakia                                             | 27       | 199    | 120     | 60,3                         | 444,4                         | 47       | 482    | 344     | 71,4                         | 731,9                         | 0,4                         | 2,9                                           |
| Slovenia                                             | 243      | 4.056  | 1.667   | 41,1                         | 686,0                         | 479      | 7.779  | 2.917   | 37,5                         | 609,0                         | 3,7                         | 1,7                                           |
| Serbia                                               | 1.981    | 6.704  | 6.486   | 96,7                         | 327,4                         | 3.980    | 12.252 | 12.241  | 99,9                         | 307,6                         | 15,7                        | 1,9                                           |
| Spain                                                | 30       | 615    | 374     | 60,8                         | 900,9                         | 62       | 897    | 939     | 104,7                        | 900,9                         | 1,2                         | 2,5                                           |
| Switzerland (including<br>Liechtenstein)             | 102      | 885    | 342     | 38,6                         | 335,3                         | 240      | 1.857  | 784     | 42,2                         | 326,7                         | 1,0                         | 2,3                                           |
| Sweden                                               | 51       | 745    | 420     | 56,4                         | 823,5                         | 114      | 1.682  | 1.045   | 62,1                         | 900,9                         | 1,3                         | 2,5                                           |
| Turkey                                               | 571      | 3.745  | 2.430   | 64,9                         | 425,6                         | 1.055    | 7.670  | 4.998   | 65,2                         | 473,7                         | 6,4                         | 2,1                                           |
| United Kingdom                                       | 57       | 693    | 386     | 55,7                         | 677,2                         | 194      | 1.489  | 890     | 59,8                         | 458,8                         | 1,1                         | 2,3                                           |
| Ukraine                                              | 41       | 75     | 417     | 556,0                        | 900,9                         | 50       | 144    | 572     | 397,2                        | 900,9                         | 0,7                         | 1,4                                           |
| Other European countries                             | 5        | 86     | 117     | 136,0                        | 900,9                         | 12       | 229    | 338     | 147,6                        | 900,9                         | 0,4                         | 2,9                                           |
| Egypt                                                | 4        | 64     | 66      | 103,1                        | 900,9                         | 8        | 169    | 214     | 126,6                        | 900,9                         | 0,3                         | 3,2                                           |
| South Africa                                         | 2        | 21     | 5       | 23,8                         | 250,0                         | 3        | 34     | 13      | 38,2                         | 433,3                         | 0,0                         | 2,6                                           |
| Other African countries                              | 44       | 124    | 99      | 79,8                         | 225,0                         | 136      | 340    | 255     | 75,0                         | 187,5                         | 0,3                         | 2,6                                           |
| Canada                                               | 12       | 215    | 124     | 57,7                         | 900,9                         | 22       | 587    | 288     | 49,1                         | 900,9                         | 0,4                         | 2,3                                           |
| USA                                                  | 329      | 1.556  | 1.050   | 67,5                         | 319,1                         | 675      | 3.291  | 2.097   | 63,7                         | 310,7                         | 2,7                         | 2,0                                           |
| Other Northern American countries                    | 2        | 57     | 15      | 26,3                         | 750,0                         | 19       | 75     | 28      | 37,3                         | 147,4                         | 0,0                         | 1,9                                           |
| Brazil                                               | 12       | 35     | 41      | 117,1                        | 341,7                         | 91       | 68     | 85      | 125,0                        | 93,4                          | 0,1                         | 2,1                                           |
| Other Southern and Central                           | 28       | 153    | 74      | 48,4                         | 264,3                         | 48       | 333    | 167     | 50,2                         | 347,9                         | 0,2                         | 2,3                                           |
| American countries                                   |          |        |         |                              |                               |          |        |         |                              |                               |                             |                                               |
| Bahrain                                              | 19       | 160    | 155     | 96,9                         | 815,8                         | 70       | 522    | 427     | 81,8                         | 610,0                         | 0,5                         | 2,8                                           |
| India                                                | 10       | 162    | 93      | 57,4                         | 900,9                         | 17       | 599    | 217     | 36,2                         | 900,9                         | 0,3                         | 2,3                                           |
| Iran                                                 | 48       | 53     | 7       | 13,2                         | 14,6                          | 276      | 178    | 19      | 10,7                         | 6,9                           | 0,0                         | 2,7                                           |
| Israel                                               | 44       | 966    | 121     | 12,5                         | 275,0                         | 104      | 2.590  | 313     | 12,1                         | 301,0                         | 0,4                         | 2,6                                           |
| Japan                                                | 4        | 65     | 16      | 24,6                         | 400,0                         | 60       | 174    | 53      | 30,5                         | 88,3                          | 0,1                         | 3,3                                           |
| Republic of Korea                                    | 1        | 16     | 41      | 256,3                        | 900,9                         | 1        | 33     | 87      | 263,6                        | 900,9                         | 0,1                         | 2,1                                           |
| Qatar                                                | 54       | 114    | 86      | 75,4                         | 159,3                         | 160      | 355    | 269     | 75,8                         | 168,1                         | 0,3                         | 3,1                                           |
| China                                                | 69       | 193    | 252     | 130,6                        | 365,2                         | 124      | 782    | 687     | 87,9                         | 554,0                         | 0,9                         | 2,7                                           |
| Kuwait                                               | 168      | 891    | 292     | 32,8                         | 173,8                         | 708      | 3.101  | 1.174   | 37,9                         | 165,8                         | 1,5                         | 4,0                                           |
| Malaysia                                             | -        | 22     | 47      | 214                          | -                             | -        | 39     | 99      | 253,8                        | -                             | 0,1                         | 2,1                                           |
| Oman                                                 | 74       | 551    | 459     | 83,3                         | 620,3                         | 163      | 1.373  | 938     | 68,3                         | 575,5                         | 1,2                         | 2,0                                           |
| Saudi Arabia                                         | 10       | 4.178  | 1.806   | 43,2                         | 900,9                         | 43       | 10.222 | 4.554   | 44,6                         | 900,9                         | 5,8                         | 2,5<br>2,7                                    |
| United Arab Emirates                                 | 1.816    | 2.388  | 2.038   | 85,3                         | 112,2                         | 4.282    | 6.810  | 5.567   | 81,7                         | 130,0                         | 7,1                         | ۷,1                                           |
| Other Asian countries                                | 84       | 501    | 360     | 71,9                         | 428,6                         | 265      | 1.514  | 966     | 63,8                         | 364,5                         | 1,2                         | 2,7                                           |
| Australia                                            | 8        | 39     | 21      | 53,8                         | 262,5                         | 41       | 92     | 46      | 50,0                         | 112,2                         | 0,1                         | 2,2                                           |
| New Zealand                                          | 22       | 22     | 2       | 9,1                          | 9,1                           | 22       | 36     | 5       | 13,9                         | 23                            | 0,0                         | 2,5                                           |
| Other countries of Oceania  1) Index higher than 900 | 1        | 7      | 4       | 57,1                         | 400,0                         | 2        | 20     | 5       | 25,0                         | 250,0                         | 0,0                         | 1,3                                           |

# $For eign \,tour ist\,nights\,and\,arrivals, by\,country\,of\,residence,\,November\,2021.$

| able 3:Tourist arriva                              | ls and nights a | according to th | e classificatio | n of activities              | 2)                            |          |         |         |                              |                               |                            |
|----------------------------------------------------|-----------------|-----------------|-----------------|------------------------------|-------------------------------|----------|---------|---------|------------------------------|-------------------------------|----------------------------|
|                                                    |                 |                 | Arrivals        |                              |                               |          | XI 2021 |         |                              |                               |                            |
|                                                    | XI 2020*        | X 2021          | XI 2021         | Indices<br>XI 2021<br>X 2021 | Indices<br>XI 2021<br>XI 2020 | XI 2020* | X 2021  | XI 2021 | Indices<br>XI 2021<br>X 2021 | Indices<br>XI 2021<br>XI 2020 | Structureof<br>nights<br>% |
| Total                                              | 29.250          | 93.573          | 67.570          | 72,2                         | 231,0                         | 64.206   | 205.708 | 146.900 | 71,4                         | 228,8                         | 100,0                      |
| Hotels and similar accommodation                   | 28.187          | 90.495          | 65.447          | 72,3                         | 232,2                         | 59.849   | 192.636 | 137.802 | 71,5                         | 230,2                         | 93,8                       |
| Holiday and other short-stay accommodation         | 872             | 2.129           | 1.618           | 76,0                         | 185,6                         | 2.373    | 4.923   | 3.961   | 80,5                         | 166,9                         | 2,7                        |
| Camps and camping grounds                          | 46              | 233             | 43              | 18,5                         | 93,5                          | 110      | 671     | 85      | 12,7                         | 77,3                          | 0,1                        |
| Other accommodation                                | 145             | 716             | 462             | 64,5                         | 318,6                         | 1.874    | 7.478   | 5.052   | 67,6                         | 269,6                         | 3,4                        |
| Domestic tourist                                   | 19.658          | 40.396          | 33.665          | 83,3                         | 171,3                         | 42.362   | 86.339  | 69.024  | 79,9                         | 162,9                         | 47,0                       |
| Hotels and similar accommodation                   | 18.769          | 38.470          | 32.163          | 83,6                         | 171,4                         | 38.647   | 76.768  | 61.928  | 80,7                         | 160,2                         | 42,2                       |
| Holiday and other short-stay accommodation         | 739             | 1.222           | 1.076           | 88,1                         | 145,6                         | 1.849    | 2.268   | 2.262   | 99,7                         | 122,3                         | 1,5                        |
| Camps and camping grounds                          | 11              | 25              | 8               | 32,0                         | 72,7                          | 17       | 140     | 14      | 10,0                         | 82,4                          | 0,0                        |
| Other accommodation                                | 139             | 679             | 418             | 61,6                         | 300,7                         | 1.849    | 7.163   | 4.820   | 67,3                         | 260,7                         | 3,3                        |
| Foreign tourist                                    | 9.592           | 53.177          | 33.905          | 63,8                         | 353,5                         | 21.844   | 119.369 | 77.876  | 65,2                         | 356,5                         | 53,0                       |
| Hotels and similar accommodation                   | 9.418           | 52.025          | 33.284          | 64,0                         | 353,4                         | 21.202   | 115.868 | 75.874  | 65,5                         | 357,9                         | 51,7                       |
| Holiday and other short-stay accommodation         | 133             | 907             | 542             | 59,8                         | 407,5                         | 524      | 2.655   | 1.699   | 64,0                         | 324,2                         | 1,2                        |
| Camps and camping grounds                          | 35              | 208             | 35              | 16,8                         | 100,0                         | 93       | 531     | 71      | 13,4                         | 76,3                          | 0,0                        |
| Other<br>accommodation<br>The Classification of Ec | 6               | 37              | 44              | 118,9                        | 733,3                         | 25       | 315     | 232     | 73,7                         | 928,0                         | 0,2                        |