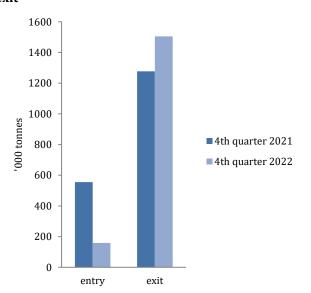

At the exit, the largest number of trucks was registered through border crossings with Croatia 63.9%, followed by Serbia 32.9% and Montenegro 3.2%.

Graph 1: Road cross-border traffic of freight motor vehicles, 4th quarter 2022/4th quarter 2021

## T.2. Road cross-border traffic of freight motor vehicles by directions, $4^{\text{th}}$ quarter 2022

|                                                        | Entry                                  |                              |                                    | Exit                                   |                              |                                    |
|--------------------------------------------------------|----------------------------------------|------------------------------|------------------------------------|----------------------------------------|------------------------------|------------------------------------|
| Vehicle's registration                                 | Loaded<br>freight<br>motor<br>vehicles | Empty<br>freight<br>vehicles | Goods in<br>freight<br>vehicles, t | Loaded<br>freight<br>motor<br>vehicles | Empty<br>freight<br>vehicles | Goods in<br>freight<br>vehicles, t |
| TOTAL                                                  | 9718                                   | 52224                        | 158787                             | 61046                                  | 37010                        | 1504673                            |
| Across Bosnia and<br>Herzegovina- Croatia border       | 6780                                   | 26870                        | 126180                             | 42012                                  | 20671                        | 1013981                            |
| Across Bosnia and<br>Herzegovina- Serbia border        | 1933                                   | 18705                        | 9975                               | 17303                                  | 14952                        | 453244                             |
| Across Bosnia and<br>Herzegovina- Montenegro<br>border | 1005                                   | 6649                         | 22633                              | 1731                                   | 1387                         | 37448                              |