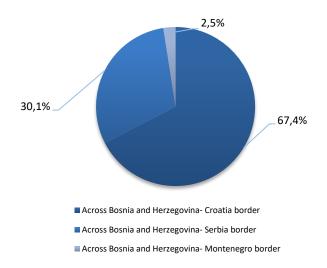

At the exit, the largest number of trucks was registered through border crossings with Croatia 63.9%, followed by Serbia 32.9% and Montenegro 3.2%.

Graph 1: Road cross-border traffic of freight motor vehicles, 4th quarter 2022/4th quarter 2021

## T.2. Road cross-border traffic of freight motor vehicles by directions, $4^{\text{th}}$ quarter 2022

|                                                        | Entry                                  |                              |                                    | Exit                                   |                              |                                    |
|--------------------------------------------------------|----------------------------------------|------------------------------|------------------------------------|----------------------------------------|------------------------------|------------------------------------|
| Vehicle's registration                                 | Loaded<br>freight<br>motor<br>vehicles | Empty<br>freight<br>vehicles | Goods in<br>freight<br>vehicles, t | Loaded<br>freight<br>motor<br>vehicles | Empty<br>freight<br>vehicles | Goods in<br>freight<br>vehicles, t |
| TOTAL                                                  | 9718                                   | 52224                        | 158787                             | 61046                                  | 37010                        | 1504673                            |
| Across Bosnia and<br>Herzegovina- Croatia border       | 6780                                   | 26870                        | 126180                             | 42012                                  | 20671                        | 1013981                            |
| Across Bosnia and<br>Herzegovina- Serbia border        | 1933                                   | 18705                        | 9975                               | 17303                                  | 14952                        | 453244                             |
| Across Bosnia and<br>Herzegovina- Montenegro<br>border | 1005                                   | 6649                         | 22633                              | 1731                                   | 1387                         | 37448                              |