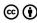

## Road cross-border traffic of freight motor vehicles and goods<sup>1</sup> Fourth 2022

The total border traffic at the entrance to Bosnia and Herzegovina in the fourth quarter of 2022 amounted to slightly more than 61.9 thousand freight motor vehicles. The number of freight motor vehicles at the entrance during the fourth quarter of 2022 is higher by 0.9% compared to the same period last year. Compared to the same quarter of the previous year, the number of domestic and foreign vehicles increased by 0.9%.

In the structure of road border traffic at the entrance, domestic freight motor vehicles participate with 62.3% and foreign freight motor vehicles with 37.7%.

The largest number of vehicles in BiH entered through border crossings with Croatia 54.3%, followed by border crossings with Serbia 33.3% and Montenegro 12.4%.

At the exit of Bosnia and Herzegovina, number of freight motor vehicles is higher by 7.8% compared to the same period in 2021. The number of vehicles with domestic registration at the exit is higher by 1.5%, while in the same period the exit of vehicles with foreign registration is higher by 24.4%.

At the exit, the largest number of trucks was registered through border crossings with Croatia 63.9%, followed by Serbia 32.9% and Montenegro 3.2%.

Graph 1: Road cross-border traffic of freight motor vehicles, 4th quarter 2022/4th quarter 2021