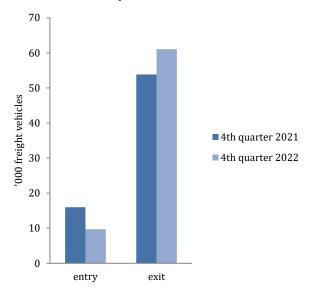

## Road cross-border traffic of freight motor vehicles and goods<sup>1</sup> Fourth 2022

The total border traffic at the entrance to Bosnia and Herzegovina in the fourth quarter of 2022 amounted to slightly more than 61.9 thousand freight motor vehicles. The number of freight motor vehicles at the entrance during the fourth quarter of 2022 is higher by 0.9% compared to the same period last year. Compared to the same quarter of the previous year, the number of domestic and foreign vehicles increased by 0.9%.

At the exit of Bosnia and Herzegovina, number of freight motor vehicles is higher by 7.8% compared to the same period in 2021. The number of vehicles with domestic registration at the exit is higher by 1.5%, while in the same period the exit of vehicles with foreign registration is higher by 24.4%.

At the exit, the largest number of trucks was registered through border crossings with Croatia 63.9%, followed by Serbia 32.9% and Montenegro 3.2%.

Graph 1: Road cross-border traffic of freight motor vehicles, 4th quarter 2022/4th quarter 2021

T.1. Road cross- border traffic of freight motor vehicles and goods

|                                          |                                 | Entry                           |                             | Exit                            |                                 |                             |
|------------------------------------------|---------------------------------|---------------------------------|-----------------------------|---------------------------------|---------------------------------|-----------------------------|
| Vehicle's registration                   | 4 <sup>th</sup> quarter<br>2021 | 4 <sup>th</sup> quarter<br>2022 | Index<br>IV 2022<br>IV 2021 | 4 <sup>th</sup> quarter<br>2021 | 4 <sup>th</sup> quarter<br>2022 | Index<br>IV 2022<br>IV 2021 |
| Freight vehicles                         |                                 |                                 |                             |                                 |                                 |                             |
| TOTAL                                    | 61403                           | 61942                           | 100,9                       | 90959                           | 98056                           | 107,8                       |
| domestic                                 | 38240                           | 38570                           | 100,9                       | 66056                           | 67078                           | 101,5                       |
| foreign                                  | 23163                           | 23372                           | 100,9                       | 24903                           | 30978                           | 124,4                       |
| Freight vehicles<br>Import/export        | 9136                            | 9718                            | 106,4                       | 53502                           | 61046                           | 114,1                       |
| domestic                                 | 6115                            | 6907                            | 113,0                       | 41288                           | 42401                           | 102,7                       |
| foreign                                  | 3021                            | 2811                            | 93,0                        | 12214                           | 18645                           | 152,7                       |
| Freight vehicles<br>Transit <sup>2</sup> | 6856                            |                                 |                             | 341                             |                                 |                             |
| domestic                                 | 1850                            |                                 |                             | 266                             |                                 |                             |
| foreign                                  | 5006                            |                                 |                             | 75                              |                                 |                             |
| Empty freight vehicles                   | 45411                           | 52224                           | 115,0                       | 37116                           | 37010                           | 99,7                        |
| domestic                                 | 30275                           | 31663                           | 104,6                       | 24502                           | 24677                           | 100,7                       |
| foreign                                  | 15136                           | 20561                           | 135,8                       | 12614                           | 12333                           | 97,8                        |
| Goods, '000t                             | 555                             | 159                             | 28,6                        | 1277                            | 1505                            | 117,8                       |
| domestic                                 | 411                             | 126                             | 30,6                        | 997                             | 1031                            | 103,5                       |
| foreign                                  | 144                             | 33                              | 23,0                        | 280                             | 473                             | 169,0                       |
| In freight vehicles<br>Import/export     | 155                             | 159                             | 102,6                       | 1273                            | 1505                            | 118,2                       |
| domestic                                 | 113                             | 126                             | 111,5                       | 994                             | 1031                            | 103,8                       |
| foreign                                  | 42                              | 33                              | 78,6                        | 279                             | 473                             | 169,6                       |
| In freight vehicles<br>Transit, '000t²   | 400                             |                                 |                             | 4                               |                                 |                             |
| domestic                                 | 298                             |                                 |                             | 3                               |                                 |                             |
| foreign                                  | 102                             |                                 |                             | 1                               |                                 |                             |