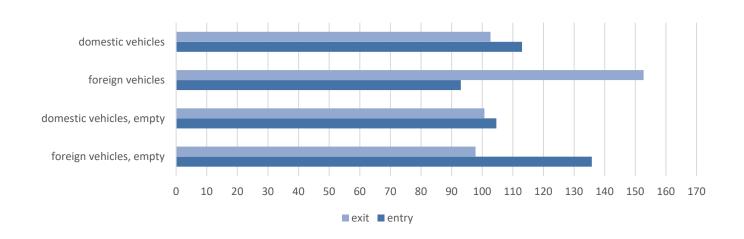

In road cross-border traffic, there were in total amount 1.5 million tons of goods that exit the country in the fourth quarter of 2022 that is for 17.8% higher than in the fourth quarter of the previous year.

T.1. Road cross- border traffic of freight motor vehicles and goods

|                                          |                                 | Entry                           |                             | Exit                            |                                 |                             |
|------------------------------------------|---------------------------------|---------------------------------|-----------------------------|---------------------------------|---------------------------------|-----------------------------|
| Vehicle's registration                   | 4 <sup>th</sup> quarter<br>2021 | 4 <sup>th</sup> quarter<br>2022 | Index<br>IV 2022<br>IV 2021 | 4 <sup>th</sup> quarter<br>2021 | 4 <sup>th</sup> quarter<br>2022 | Index<br>IV 2022<br>IV 2021 |
| Freight vehicles                         |                                 |                                 |                             |                                 |                                 |                             |
| TOTAL                                    | 61403                           | 61942                           | 100,9                       | 90959                           | 98056                           | 107,8                       |
| domestic                                 | 38240                           | 38570                           | 100,9                       | 66056                           | 67078                           | 101,5                       |
| foreign                                  | 23163                           | 23372                           | 100,9                       | 24903                           | 30978                           | 124,4                       |
| Freight vehicles<br>Import/export        | 9136                            | 9718                            | 106,4                       | 53502                           | 61046                           | 114,1                       |
| domestic                                 | 6115                            | 6907                            | 113,0                       | 41288                           | 42401                           | 102,7                       |
| foreign                                  | 3021                            | 2811                            | 93,0                        | 12214                           | 18645                           | 152,7                       |
| Freight vehicles<br>Transit <sup>2</sup> | 6856                            |                                 |                             | 341                             |                                 |                             |
| domestic                                 | 1850                            |                                 |                             | 266                             |                                 |                             |
| foreign                                  | 5006                            |                                 |                             | 75                              |                                 |                             |
| Empty freight vehicles                   | 45411                           | 52224                           | 115,0                       | 37116                           | 37010                           | 99,7                        |
| domestic                                 | 30275                           | 31663                           | 104,6                       | 24502                           | 24677                           | 100,7                       |
| foreign                                  | 15136                           | 20561                           | 135,8                       | 12614                           | 12333                           | 97,8                        |
| Goods, '000t                             | 555                             | 159                             | 28,6                        | 1277                            | 1505                            | 117,8                       |
| domestic                                 | 411                             | 126                             | 30,6                        | 997                             | 1031                            | 103,5                       |
| foreign                                  | 144                             | 33                              | 23,0                        | 280                             | 473                             | 169,0                       |
| In freight vehicles<br>Import/export     | 155                             | 159                             | 102,6                       | 1273                            | 1505                            | 118,2                       |
| domestic                                 | 113                             | 126                             | 111,5                       | 994                             | 1031                            | 103,8                       |
| foreign                                  | 42                              | 33                              | 78,6                        | 279                             | 473                             | 169,6                       |
| In freight vehicles<br>Transit, '000t²   | 400                             |                                 |                             | 4                               |                                 |                             |
| domestic                                 | 298                             |                                 |                             | 3                               |                                 |                             |
| foreign                                  | 102                             |                                 |                             | 1                               |                                 |                             |